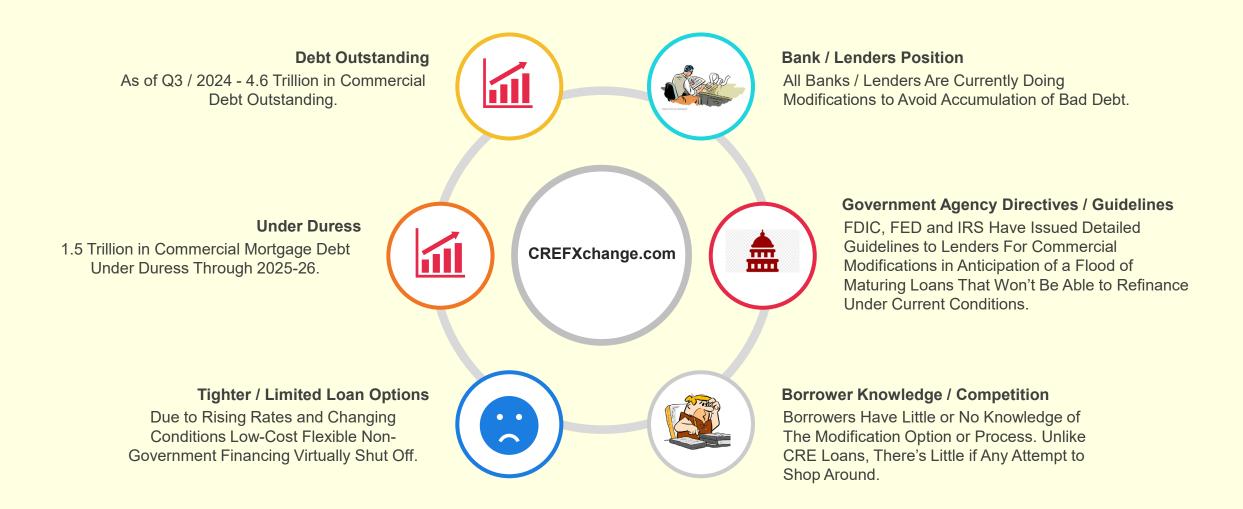

## **Commercial Modification Situational Analysis**

#### **1.5 Trillion Reasons**

Over 1.5 Trillion Dollars in Commercial Mortgage Loans Expected to Be Under Duress Through 2025-26.

### A Perfect Storm

Not Since 2009 Have The Conditions Been More Perfect to Add Commercial Modifications as a Second Revenue Stream.

- Fed Raised Rates From .5% to 5.5%
- CRE Borrower Payment Amounts Increasing
- Vacancy Increasing Due to COVID / Behavioral Shift
  - Office, Retail, Hospitality Most Affected
    - FDIC, Fed, IRS Encouraging Mods
  - 4.6 Trillion in CRE Debt Outstanding
  - 1.5 Trillion Under Duress Through 2025-26
    - All Banks / Lenders Doing Modifications