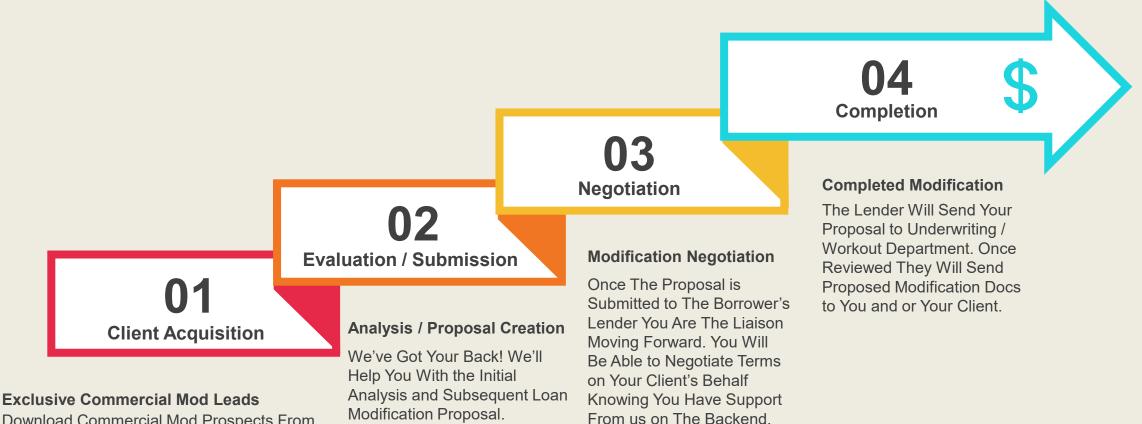

## **Commercial Modification Process**

Download Commercial Mod Prospects From Fresh Uploads Referred (Not Internet Generated), Phone Verified, Returnable for No Contact or Borrower Signs Elsewhere, Exclusive (1 Download Only) and Guaranteed.

### **CMBS Modification Flow**

Borrower Receives Modification Offer From Special Servicer With a Window of Time to Accept or Decline.

Special Servicing Receives Request and Sends to Underwriting for Analysis for a Modification Strategy.

Master Servicer Evaluates to See if The Proposal Qualifies For Further Review by Special Servicing.

Modification Proposal Prepared and Submitted to Master Servicer for Review.